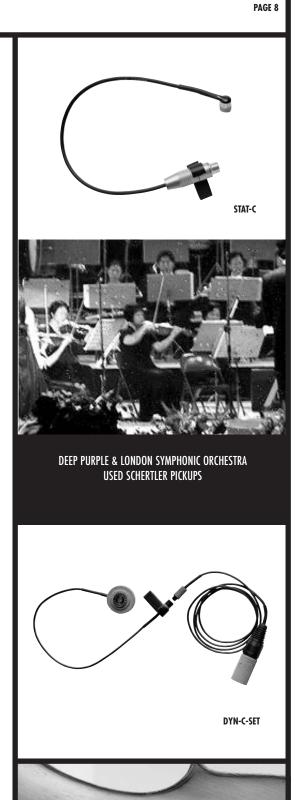

## **CELLO**

STAT-C The patented Schertler STAT-C electrostatic bridge pickup stands out for its high feedback resistance and for delivering an impressive bridge tone without the harshness or distortion of piezo pickups. STAT-C delivers wonderful, rich lows and smooth, clear trebles, and works perfectly with signal processors and effects thanks to its strong, solid signal.

The STAT-C is the choice for the cellist in a modern and loud musical environment. The standard STAT-C Set includes pickup, cable and the battery-powered STAT-PRE preamplifier with volume control. The STAT-C Select includes the sophisticated PRE-A-II preamplifier with tone controls and a regulated power supply.

DYN-C

Before introduction of the DYN-C, amplification of the cello meant the challenge of an open microphone or the unpleasant "quack" of a piezo pickup. Today we proudly offer the DYN-C cello acoustic transducer from Schertler. For orchestral amplification in a moderately loud environment, this electrodynamic microphone is the sound engineer's first choice. DYN-C is an accurate, natural-sounding transducer for the cellist seeking to amplify the true sound of the instrument. The application and use of Schertler DYN Series transducers is extremely simple and safe. Special inert adhesive putty is provided to mount the pickup to the instrument body. The best location for your sound is quickly found through our indications or through experimentation with placement.