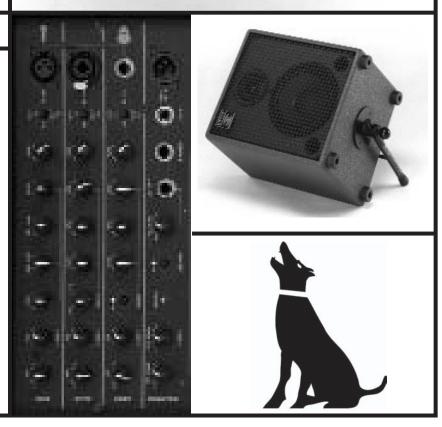

## **NEW UNICO**

After two years spent monitoring the market, we decided to make further improvements to an already successful product like Unico to meet our users' needs even more effectively. Unico has made its success through its versatility and matchless natural sound. Now, we have further increased its flexibility, adding some important functions. By changing the size and shape of the amplifier, we have achieved softer bass. We have introduced a gain control function across the channels for improved input level control – this is vital for a clean signal. Mid control has been added to the DYN and STAT channels and a four-band equalizer is now available in the MIC channel to suit the needs of demanding musicians. More compact and lighter, now Unico is even easier to carry!

150W + 35W RMS, in combination with a biamplified system, guarantee total transparency, harmonically rich sound and full low frequency control (up to 40Hz).

Compare Unico with any other competitor amplifier and you will appreciate the difference!

The Schertler Team.

| FREQUENCY RESP. |
|-----------------|
| POWER           |
| EFFECT          |
| DIMENSIONS      |
| WEIGHT          |
| WOOFER          |
| TWEETER         |

40 Hz - 22 KHz 180W RMS SPRING REVERB 39X29X33 cm 14.0 KG (32 lb) 8 DOME